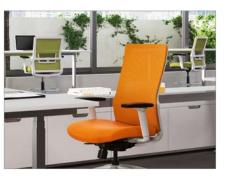

## Novo®

SitOnIt • Seating®

sitonit.net/novo

SitOnIt Seating created the Novo collection to offer great design in a chair that is completely customizable – at an unbeatable price. From aesthetics to functionality, everything about the Novo chair is meant to be tailored to your needs. Start with the sleek contemporary frame in white, black or fog. Choose midback or highback chairs or a midback stool. All are available in 12 breathable mesh colors that cover the spectrum from fun and bright to sophisticated and muted. Adjustable lumbar support comes standard in black, white or fog with 13 lumbar accent colors.

## Novo®

- · Midback and highback task chairs and midback stool
- · Adjustable lumbar support
- · 3 frame colors with matching base
- · 3 lumbar colors with 13 lumbar accent colors
- 12 mesh colors
- · Basic, standard synchro and swivel tilt mechanisms
- · 3 arm types: fixed, height adjustable, or height/width adjustable
- · Textured designer arms
- · Optional seat depth adjustment
- Optional polished aluminum base
- · Waterfall seat
- · Standard 300 lb. weight capacity
- · Super Duty Series 400lb. weight capacity option
- · Lifetime Warranty on all structural components; 12 Years for 24/7 use
- · All options and 1000's of textiles ship in 2, 5 or 10 days