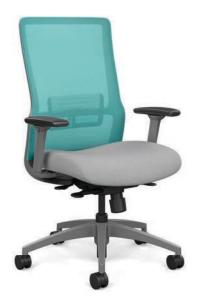

## Novo®

SitOnIt • Seating®

sitonit.net/novo

SitOnIt Seating created the Novo collection to offer great design in a chair that is completely customizable – at an unbeatable price. From aesthetics to functionality, everything about the Novo chair is meant to be tailored to your needs. Start with the sleek contemporary frame in white, black or fog. Choose midback or highback chairs or a midback stool. All are available in 12 breathable mesh colors that cover the spectrum from fun and bright to sophisticated and muted. Adjustable lumbar support comes standard in black, white or fog with 13 lumbar accent colors.

## Novo®

- · Midback and highback task chairs and midback stool
- · Adjustable lumbar support
- · 3 frame colors with matching base
- · 3 lumbar colors with 13 lumbar accent colors
- 12 mesh colors
- · Basic, standard synchro and swivel tilt mechanisms
- · 3 arm types: fixed, height adjustable, or height/width adjustable
- · Textured designer arms
- · Optional seat depth adjustment
- Optional polished aluminum base
- · Waterfall seat
- · Standard 300 lb. weight capacity
- · Super Duty Series 400lb. weight capacity option
- · Lifetime Warranty on all structural components; 12 Years for 24/7 use
- · All options and 1000's of textiles ship in 2, 5 or 10 days