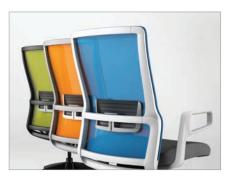

Choose from an array of colors Mesh colors

INN VATIONS

Task chair and stool options available

Adjustable, integrated lumbar support

## Frame and lumbar colors

Fog

Fire

Grape

Tangerine