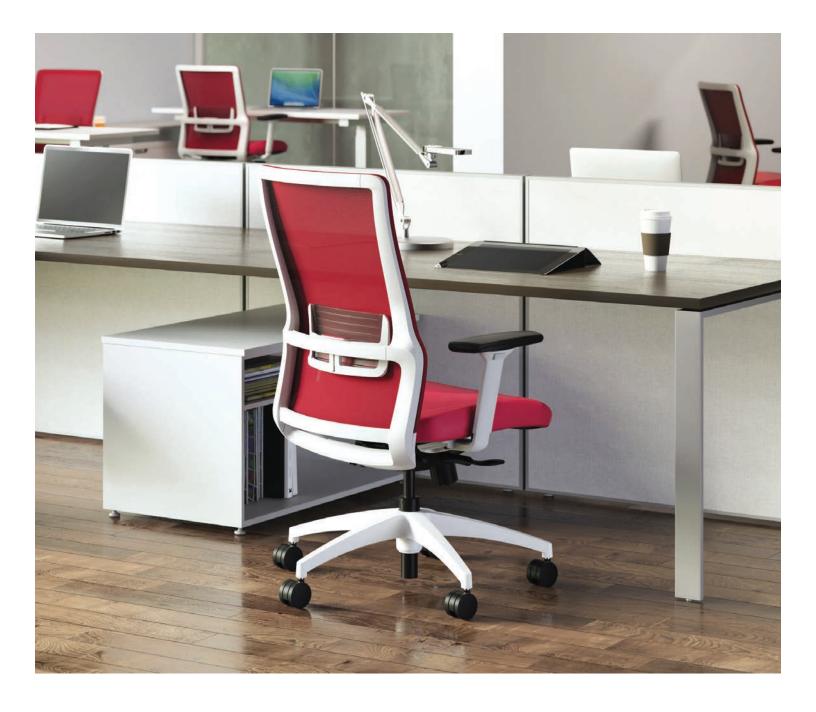

## Novo®

SitOnIt • Seating®

sitonit.net/novo

SitOnIt Seating created the Novo collection to offer great design in a chair that is completely customizable – at an unbeatable price. From aesthetics to functionality, everything about the Novo chair is meant to be tailored to your needs. Start with the sleek contemporary frame in white, black or fog. Choose midback or highback chairs or a midback stool. All are available in 12 breathable mesh colors that cover the spectrum from fun and bright to sophisticated and muted. Adjustable lumbar support comes standard in black, white or fog with 13 lumbar accent colors.

## Novo®

- · Midback and highback task chairs and midback stool
- · Adjustable lumbar support
- · 3 frame colors with matching base
- · 3 lumbar colors with 13 lumbar accent colors
- 12 mesh colors
- · Basic, standard synchro and swivel tilt mechanisms
- · 3 arm types: fixed, height adjustable, or height/width adjustable
- · Textured designer arms
- · Optional seat depth adjustment
- Optional polished aluminum base
- · Waterfall seat
- · Standard 300 lb. weight capacity
- · Super Duty Series 400lb. weight capacity option
- · Lifetime Warranty on all structural components; 12 Years for 24/7 use
- · All options and 1000's of textiles ship in 2, 5 or 10 days