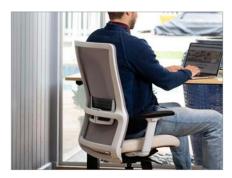

## Novo®

SitOnIt • Seating®

sitonit.net/novo

SitOnIt Seating created the Novo collection to offer great design in a chair that is completely customizable – at an unbeatable price. From aesthetics to functionality, everything about the Novo chair is meant to be tailored to your needs. Start with the sleek contemporary frame in white, black or fog. Choose midback or highback chairs or a midback stool. All are available in 12 breathable mesh colors that cover the spectrum from fun and bright to sophisticated and muted. Adjustable lumbar support comes standard in black, white or fog with 13 lumbar accent colors.

## Novo®

- · Midback and highback task chairs and midback stool
- · Adjustable lumbar support
- · 3 frame colors with matching base
- · 3 lumbar colors with 13 lumbar accent colors
- 12 mesh colors
- · Basic, standard synchro and swivel tilt mechanisms
- · 3 arm types: fixed, height adjustable, or height/width adjustable
- · Textured designer arms
- · Optional seat depth adjustment
- Optional polished aluminum base
- · Waterfall seat
- · Standard 300 lb. weight capacity
- · Super Duty Series 400lb. weight capacity option
- · Lifetime Warranty on all structural components; 12 Years for 24/7 use
- · All options and 1000's of textiles ship in 2, 5 or 10 days